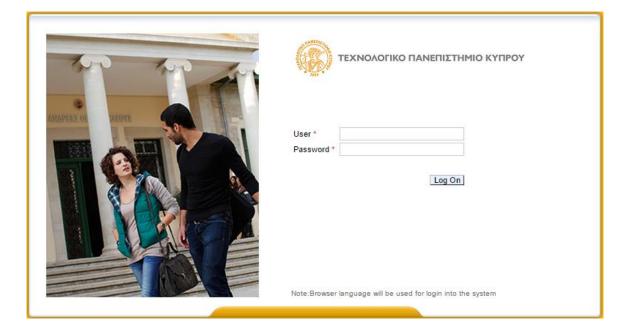

#### Step 4

Once you press on the designated link you will be directed to the

#### Press Here

When you press on the link at the end of the email, a new window opens up where you can put your username and password to enter the Portal.

To go directly to the portal (for active student or for students who already have their username and password), follow the link provided <u>https://sis.cut.ac.cy/irj/portal</u>