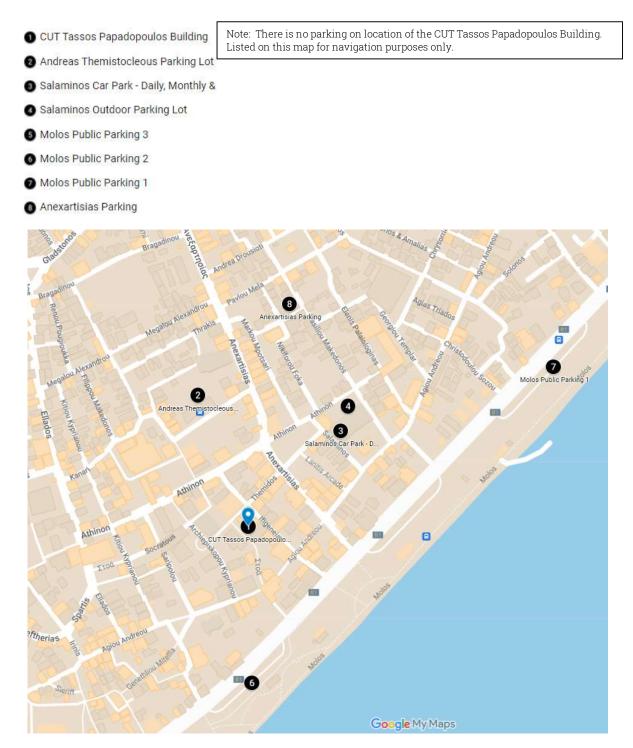

## Parking

Parking in the Old Town of Limassol is quite limited and thus visitors must secure paid parking from surrounding public or private parking lots. The map below shows selected lots:

https://www.google.com/maps/d/viewer?mid=1dIMcuY5446PWUlqtQcnYU\_YUF0H47rA-&ll=34.675934044278264%2C33.04408890281952&z=16